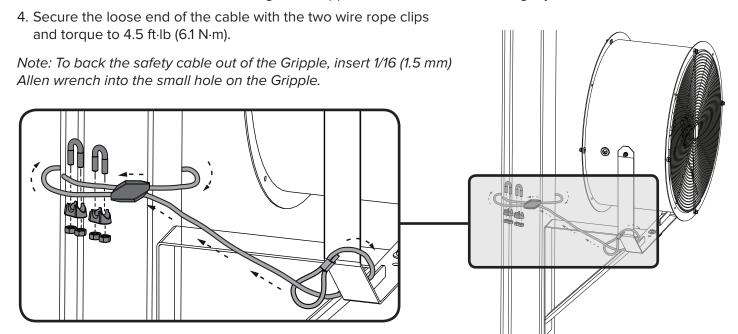

## Installation

To attach the safety cable:

- 1. Loop the crimped end of the cable around the fan yoke, and then pull the loose end of the cable through the crimped end.
- 2. Route the cable through the Gripple, around the column, and then back through the Gripple as shown.
- 3. Pull the loose end of the cable through the Gripple until the cable is drawn tightly around the column.