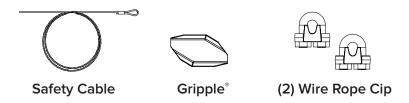

## **Parts and Hardware**

If you are missing any parts or hardware, contact Customer Service at 1-877-BIG-FANS. The illustrations below are not to scale.